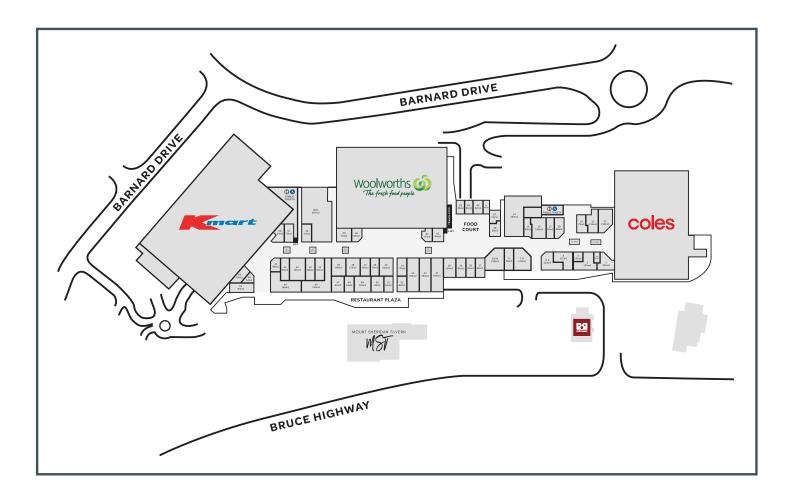

billion by 2033.

A 10.5km upgrade and duplication of the Bruce Highway between Edmonton and Gordonvale (busiest 2 lane section of the highway between Brisbane and Cairns) is currently under construction and will make access to Mount Sheridan Plaza safer and quicker.

\*Source: Martininfo; GapMaps

### **FAST FACTS**



Perfectly located in a strong growth corridor



Kmart, Coles & Woolworths



Retail expenditure forecast growth of 62% to \$1.454 billion by 2033 in main trade area



Cairns forecast population growth in excess of 60,000 people over next 20 years



Average of 40,000 cars passing daily on nearby Bruce Highway\*



Ample on-site

Customer Parking

Queensland Traffic Census Data 2022

## NOW LEASING: Mount Sheridan Plaza

#### **KEY DEMOGRAPHICS**





## **CENTRE PLAN**



## For all leasing enquiries contact:

### **Stuart Cameron**

M: 0408 316 911

E: stuartc@comac.com.au



Disclaimer: Comac Retail Property Group or agent gives no warranty as to the accuracy of the information provided in this brochure which is subject to change and does not accept any liability for any error or discrepancy in that information. Parties should make their own enquiries in relation to any information provided. While Comac Retail Property Group has prepared various plans and other information with respect to the Centre they do not constitute a promise or representation on the part of Comac Retail Property Group or the agent.