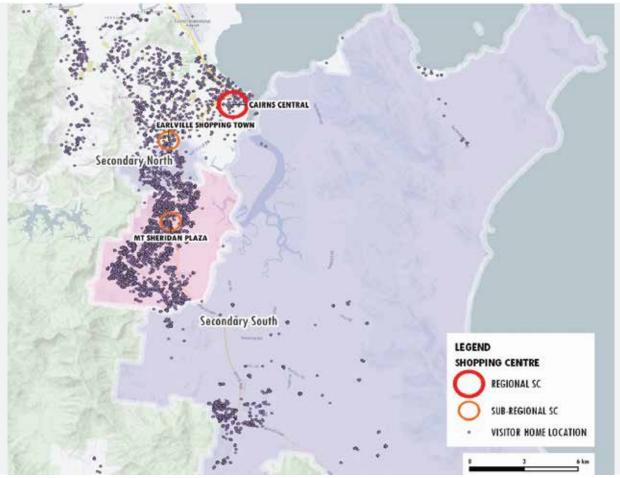

#### **SUMMARY**

Mount Sheridan Plaza is a sub-regional shopping centre situated in the heart of the southern growth corridor of Cairns incorporating surrounding suburbs of White Rock, Bentley Park and Edmonton. There are no other sub-regional shopping centres within the main trade area, and Mount Sheridan boasts the only Kmart within the southern growth corridor.