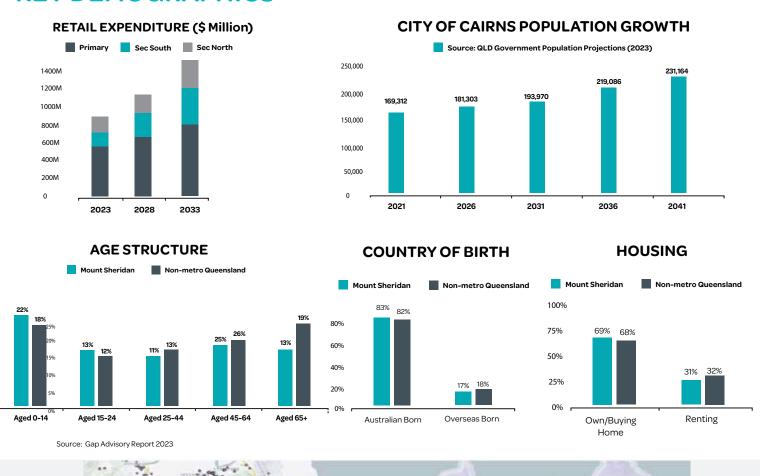

The Cairns population forecast over the next 20 years shows an increase of 60,000 people and retail expenditure growth of 62% to \$1.454 billion by 2033.

A 10.5km upgrade and duplication of the Bruce Highway between Edmonton and Gordonvale (busiest 2 lane section of the highway between Brisbane and Cairns) is currently under construction and will make access to Mount Sheridan Plaza safer and quicker.

### **FAST FACTS**

Perfectly located in a strong growth corridor

Kmart, Coles & Woolworths

Retail expenditure forecast growth of 62% to \$1.454 billion by 2033 in main trade area

Cairns forecast population growth in excess of 60,000 people over next 20 years

#### **KEY DEMOGRAPHICS**